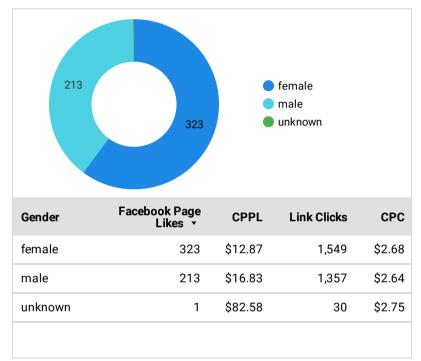

esenter (i.e. other conferences) or instructor:

Previous adjunct professor for Austin Community College, speaker multiple years at Texas Water, Association of Water Board Directors, Texas Turfgrass Association, Texas Nursery &

Landscape Association, and others. Primary role for North Fort Bend Water Authority involves presenting to its constituents.

If this paper is selected, will this author be participating in the paper's technical session presentation?

No

©2022 Texas AWWA and Water Environment Assoc - All Rights Reserved.



**Meta Ads** This data includes results from paid advertising on Meta only (not including organic posts).





Initiative

# Meta Ads Audiences This data includes results from paid advertising on Meta only (not including organic posts).

## Activity by Gender



# **Top Targeting Sets**

|                                                                                                                                                                                                                                                                                                                                                                                                       | Facebook Page Likes      | Link Clic | ks           |                 |
|-----------------------------------------------------------------------------------------------------------------------------------------------------------------------------------------------------------------------------------------------------------------------------------------------------------------