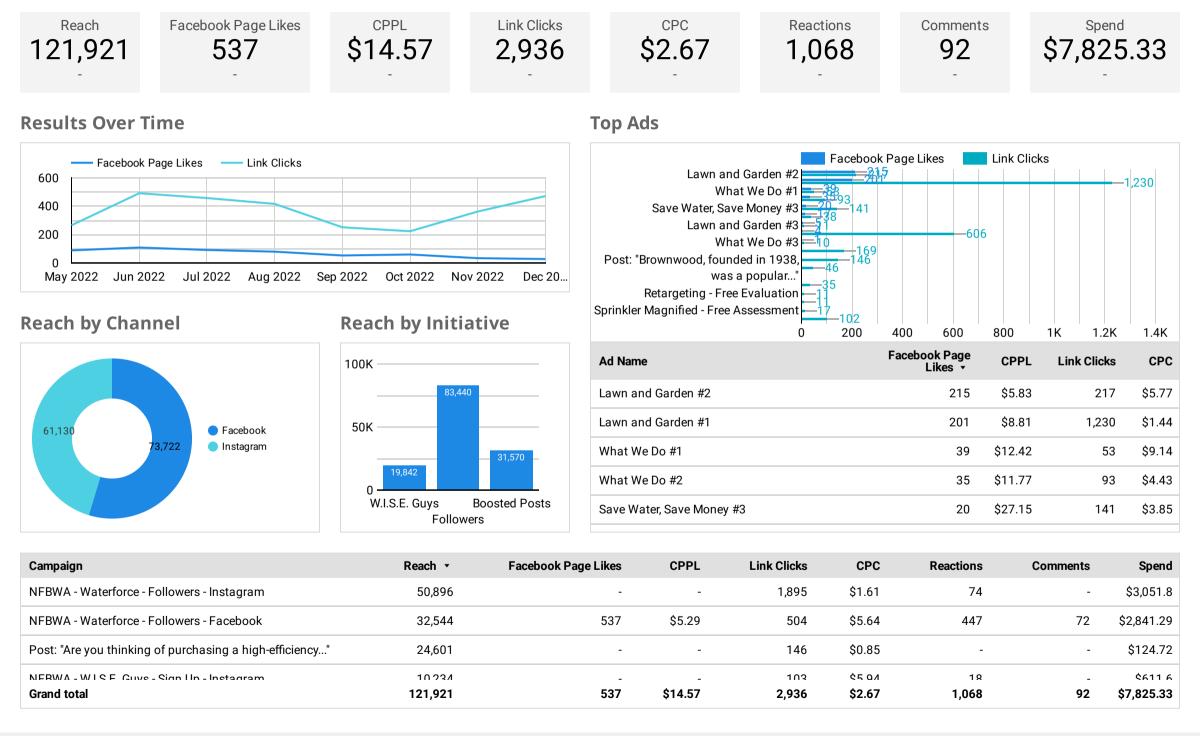

The Water Force Campaign has been a major success when it comes to understanding who the NFBWA is and its impact on the local community. In August, there were almost 50,000 users reached through Meta ads. There were 295 new Facebook followers (started at 678, now 1,010) and 124 new Instagram followers (started at 18, now 142). Now, it's one thing to gain followers, but the NFBWA has been working hard to prove that the content is relatable, user-friendly and educational. Which is why the NFBWA has focused on posting topics like water fees, native and adaptive plants, subsidence, and water saving tips just to name a few.

In September there has currently been a 4.9% increase on engagements and a 2.3% increase on engagement rate (per impression) meaning that more people have been reacting, commenting, and sharing posts and are concurrently staying engaged.

The NFBWA can now track which ads are top performing and which website pages are most visited. Ultimately, North Fort Bend Water Authority now has the information and resources it needs to promote subsidence and water conservation in an organized, user-friendly, and beautiful website.