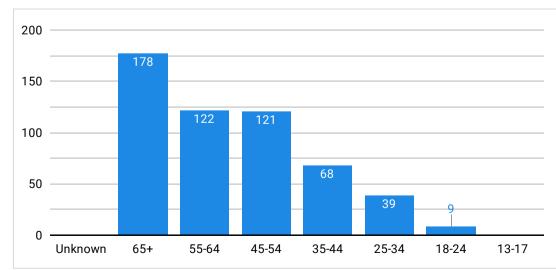

## Activity by Age Range

| Age     | Facebook Page Likes | CPPL    | Link Clicks | CPC    |
|---------|---------------------|---------|-------------|--------|
| 65+     | 178                 | \$10.78 | 825         | \$2.33 |
| 55-64   | 122                 | \$11.88 | 635         | \$2.28 |
| 45-54   | 121                 | \$12.34 | 532         | \$2.81 |
| 35-44   | 68                  | \$23.31 | 463         | \$3.42 |
| 25-34   | 39                  | \$24.27 | 302         | \$3.13 |
| 18-24   | 9                   | \$47.89 | 177         | \$2.44 |
| 13-17   | -                   | -       | -           | -      |
| Unknown | -                   | -       | 2           | \$0    |