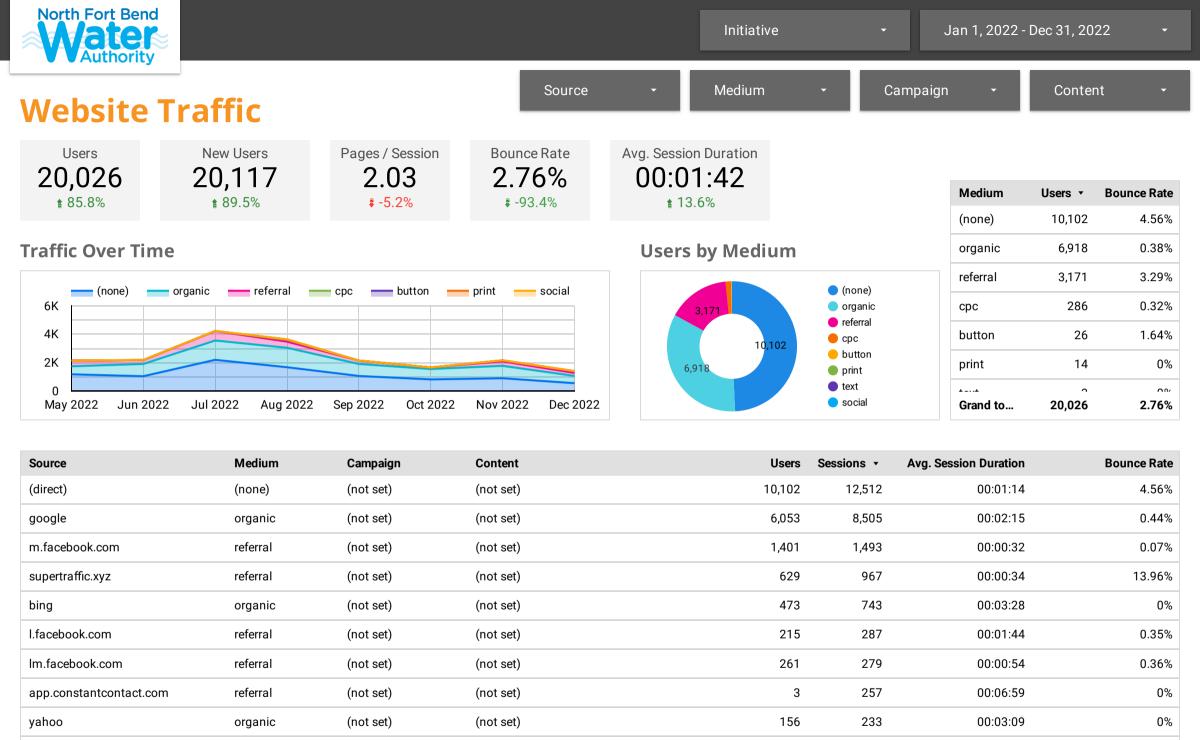

After the website redesign, NFBWA has been able to better communicate with their audiences and begin working towards larger organizational goals especially through its website. This led to a drastic decrease in the site's bounce rate (56.26% to 10.28%), meaning that the site was much more engaging for users—making it less likely to exit the site without action. Likewise, year-over-year, the number of sessions per use increased by 4.25%, and the average pages/session increased by 8.40%.

The NFBWA can now track which ads are top performing and which website pages are most visited. Ultimately, North Fort Bend Water Authority now has the information and resources it needs to promote subsidence and water conservation in an organized, user-friendly, and beautiful website.